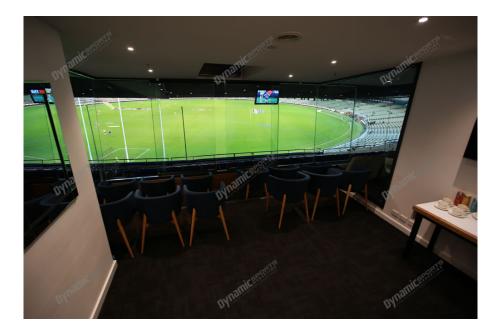

## **Package Inclusions**

MCG Corporate Boxes are the ultimate corporate entertainment facility. Location all around the ground, these facilities offer privacy and luxury, the perfect way to enjoy a game in style with clients, or in the company of friends and family.

Each MCG Corporate Box features lounge style seating, a fully inclusive open bar\*, premium food menus, a steward to look after your guests, the ability to close the large sliding glass windows and private bathrooms.

## **MCG Corporate Box inclusions**

- 12 corporate box tickets for entry into the MCG then to the Corporate entrance
- A premium lunch or dinner buffet or grazing menu (depending on package purchased/time of game)
- A dedicated staff member to serve you and your guests from the bar and kitchen
- Fully open bar serving premium beers, a selection of red, white and sparkling wines and softdrinks. \*Addtional items such as spirits, Champagne and cellared wines available for purchase on the day