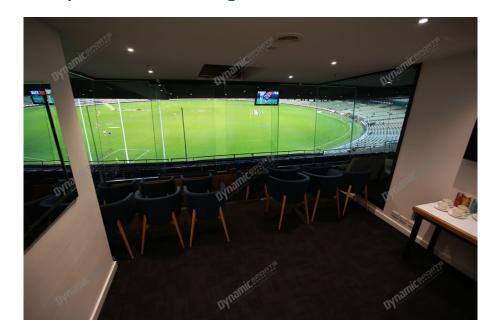

## **Package Inclusions**

MCG Corporate Boxes are the ultimate corporate entertainment facility. Location all around the ground, these facilities offer privacy and luxury, the perfect way to enjoy a game in style with clients, or in the company of friends and family.

Each MCG Corporate Box features lounge style seating, a fully inclusive open bar\*, premium food menus, a steward to look after your guests, the ability to close the large sliding glass windows and private bathrooms.

## **MCG Corporate Box inclusions**

- 12 corporate box tickets for entry into the MCG then to the Corporate entrance
- A premium lunch or dinner buffet or grazing menu (depending on package purchased/time of game)
- A dedicated staff member to serve you and your guests from the bar and kitchen
- Fully open bar serving premium beers, a selection of red, white and sparkling wines and softdrinks. \*Addtional items such as spirits, Champagne and cellared wines available for purchase on the day

- Full ticketing management including customised itineraries with your company logo, individual ticket wallets and catering coordination by DSM
- Television monitor in the suite showing live coverage and replays.
- 2 x Car Parking passes underneath or directly next to the MCG
- Official match programs for each event e..g AFL Record for AFL games
- Catering management in attendance throughout the evening