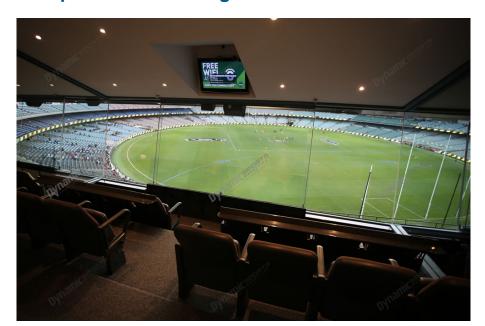

## **Package Inclusions**

MCG Corporate Boxes are the ultimate corporate entertainment facility. Location all around the ground, these facilities offer privacy and luxury, the perfect way to enjoy a game in style with clients, or in the company of friends and family.

half time supper

Each MCG Corporate Box features lounge style seating, a fully inclusive open bar\*, premium food menus, a steward to look after your guests, the ability to close the large sliding glass windows and private bathrooms.

## **MCG Corporate Box inclusions**

- 16 corporate box tickets for entry into the MCG then to the Corporate entrance
- A premium lunch or dinner buffet or grazing menu (depending on package purchased/time of game)
- A dedicated staff member to serve you and your guests from the bar and kitchen
- Fully open bar serving premium beers, a selection of red, white and sparkling wines and soft drinks. \*Addtional items such as spirits, Champagne and cellared wines available for purchase on the day
- Full ticketing management including customised itineraries with your company logo, individual ticket

wallets and catering coordination by Dynamic

- Television monitor in the suite showing live coverage and replays.
- 2 x Car Parking passes underneath or directly next to the MCG
- Catering management in attendance throughout the evening