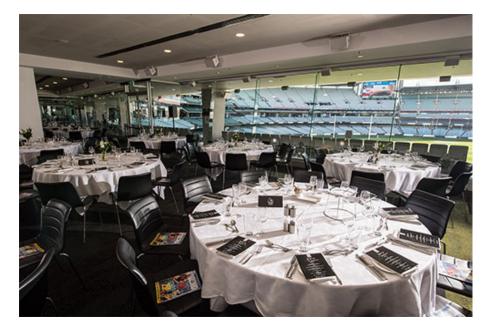

## **Package Inclusions**

Enjoy the relaxed surrounds of the HCA Harrison Room for selected blockbuster Away games at the MCG. Located on Level 2 of the Ponsford Stand, dining in the Harrison Room gives you the chance to enjoy pregame entertainment from a guest speaker and a delicious meal, before viewing the game from your reserved seats on Level 3.

- Two course dining experience in the HCA Harrison Room on Level 2 of the Ponsford Stand
- Level 3 reserved seats to view the game
- Premium wines, beer and soft drinks
- Live entertainment and guest speakers
- Half time afternoon tea/supper
- AFL Record for each guest