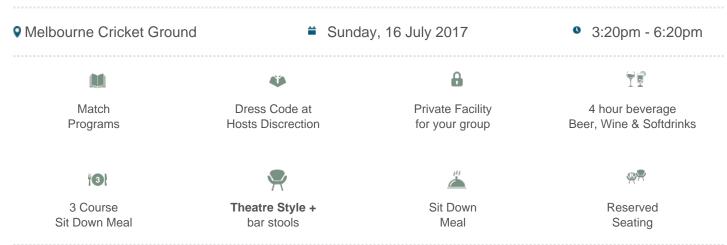

## Carlton vs Western Bulldogs

\$455pp + GST\*

## Package Inclusions:

- Exclusive use of the Nissan Lounge with company signage.
- A premium sit down pre match lunch or dinner dining experience

- Choose from a sit down or cocktail style format for dining.
- Reserved seating at the front of the facility
- Beverage package including beer, wine and soft drink (spirits, cellared wines, champagnes such as Moet and Chandon can be purchased at additional cost).

#### Investment and how to book:

Cost for this facility ranges from \$455pp ex GST to \$510pp ex GST.

Please call 1300 660 509 for more information.