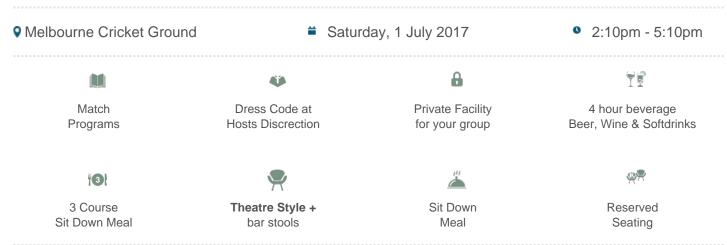

### **Carlton vs Adelaide Crows**

\$455pp + GST\*

### Package Inclusions:

- Exclusive use of the Nissan Lounge with company signage.
- A premium sit down pre match lunch or dinner dining experience

- Choose from a sit down or cocktail style format for dining.
- Reserved seating at the front of the facility
- Beverage package including beer, wine and soft drink (spirits, cellared wines, champagnes such as Moet and Chandon can be purchased at additional cost).

#### Investment and how to book:

Cost for this facility ranges from \$455pp ex GST to \$510pp ex GST.

Please call 1300 660 509 for more information.