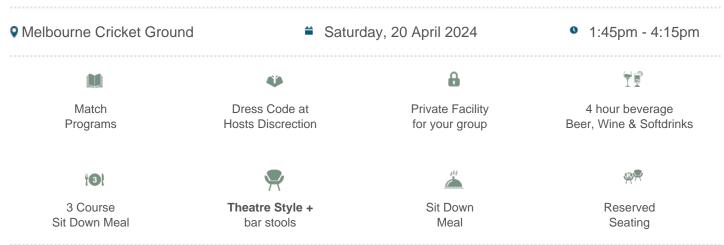

## **Collingwood vs Port Adelaide**

\$455pp + GST\*

### Package Inclusions:

- Exclusive use of the Nissan Lounge with company signage.
- A premium sit down pre match lunch or dinner dining experience

- Choose from a sit down or cocktail style format for dining.
- Reserved seating at the front of the facility
- Beverage package including beer, wine and soft drink (spirits, cellared wines, champagnes such as Moet and Chandon can be purchased at additional cost).

#### Investment and how to book:

Cost for this facility ranges from \$455pp ex GST to \$510pp ex GST.

Please call 1300 660 509 for more information.