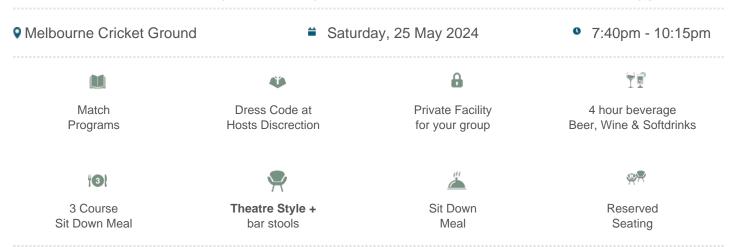

## **Richmond vs Essendon (Dreamtime)**

\$455pp + GST\*

## Package Inclusions:

- Exclusive use of the Nissan Lounge with company signage.
- A premium sit down pre match lunch or dinner dining experience

- Choose from a sit down or cocktail style format for dining.
- Reserved seating at the front of the facility
- Beverage package including beer, wine and soft drink (spirits, cellared wines, champagnes such as Moet and Chandon can be purchased at additional cost).

#### Investment and how to book:

Cost for this facility ranges from \$455pp ex GST to \$510pp ex GST.

Please call 1300 660 509 for more information.