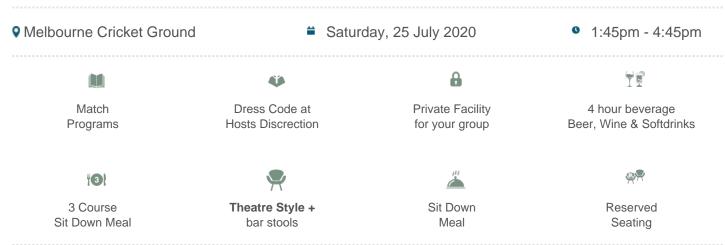

## **Carlton vs West Coast Eagles**

\$455pp + GST\*

### Package Inclusions:

- Exclusive use of the Nissan Lounge with company signage.
- A premium sit down pre match lunch or dinner dining experience

- Choose from a sit down or cocktail style format for dining.
- Reserved seating at the front of the facility
- Beverage package including beer, wine and soft drink (spirits, cellared wines, champagnes such as Moet and Chandon can be purchased at additional cost).

#### Investment and how to book:

Cost for this facility ranges from \$455pp ex GST to \$510pp ex GST.

Please call 1300 660 509 for more information.