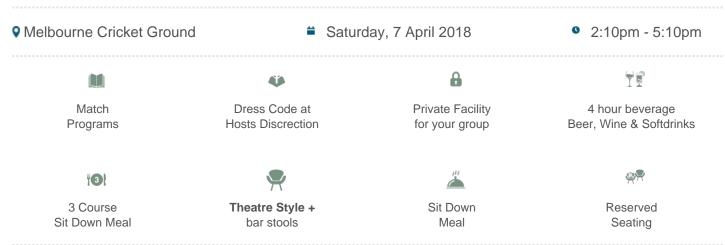

### Package Inclusions:

- Exclusive use of the Nissan Lounge with company signage.
- A premium sit down pre match lunch or dinner dining experience

- Choose from a sit down or cocktail style format for dining.
- Reserved seating at the front of the facility
- Beverage package including beer, wine and soft drink (spirits, cellared wines, champagnes such as Moet and Chandon can be purchased at additional cost).

### Investment and how to book:

Cost for this facility ranges from \$455pp ex GST to \$510pp ex GST.

Please call 1300 660 509 for more information.