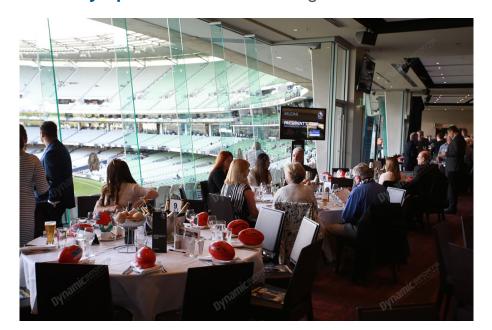

#### Olympic Room - The AFL's most renowned dining experience

A unique offering from the home team, the Olympic Room is the MCG's premiere dining facility.

Featuring a floor to ceiling glass frontage, it offers restaurant style dining, entertainment and is the pefect networking environment.

#### The Olympic Room includes:

- Private Tables of 10. Groups less than 10 will be placed on a shared table.
- Premium Level 2 reserved seating
- · Gourmet dining experience
- · Premium wines, beer and soft drinks
- Half time afternoon tea/supper
- · Live entertainment and guest speakers

## Things to keep in mind:

The room can hold up to 500 people. Some tables are located well away from the window facing over the ground. Some tables overlook the outside of the MCG.