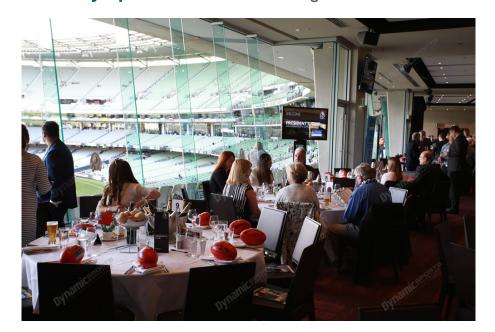

#### Olympic Room - The AFL's most renowned dining experience

A unique offering from the home team, the Olympic Room is the MCG's premiere dining facility.

Featuring a floor to ceiling glass frontage, it offers restaurant style dining, entertainment and is the pefect networking environment.

#### The Olympic Room includes:

- Private Tables of 10. Groups less than 10 will be placed on a shared table.
- Premium Level 2 reserved seating
- · Gourmet dining experience
- · Premium wines, beer and soft drinks
- Half time afternoon tea/supper
- · Live entertainment and guest speakers

### Things to keep in mind:

The room can hold up to 500 people. Some tables are located well away from the window facing over the ground. Some tables overlook the outside of the MCG.