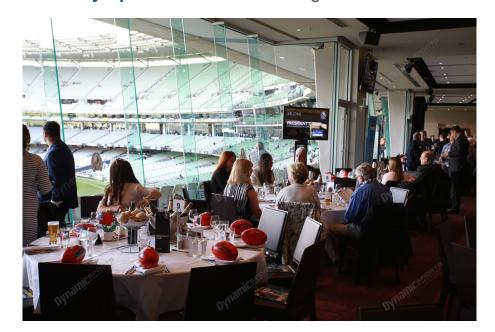

#### Olympic Room - The AFL's most renowned dining experience

A unique offering from the home team, the Olympic Room is the MCG's premiere dining facility.

Featuring a floor to ceiling glass frontage, it offers restaurant style dining, entertainment and is the pefect networking environment.

#### The Olympic Room includes:

- Private Tables of 10. Groups less than 10 will be placed on a shared table.
- Premium Level 2 reserved seating
- · Gourmet dining experience
- · Premium wines, beer and soft drinks
- Half time afternoon tea/supper
- · Live entertainment and guest speakers