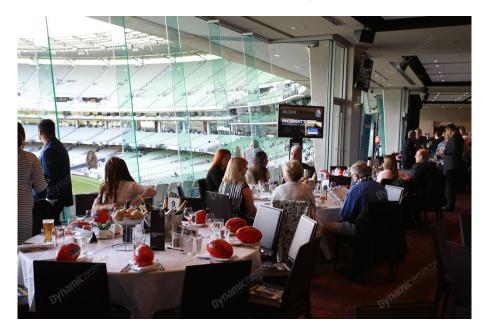

#### Olympic Room - The AFL's most renowned dining experience

A unique offering from the home team, the Olympic Room is the MCG's premiere dining facility.

Featuring a floor to ceiling glass frontage, it offers restaurant style dining, entertainment and is the pefect networking environment.

## The Olympic Room includes:

- Private Tables of 10. Groups less than 10 will be placed on a shared table.
- Premium Level 2 reserved seating
- Gourmet dining experience
- Premium wines, beer and soft drinks
- Half time afternoon tea/supper
- Live entertainment and guest speakers

## Things to keep in mind:

The room can hold up to 500 people. Some tables are located well away from the window facing over the ground. Some tables overlook the outside of the MCG.