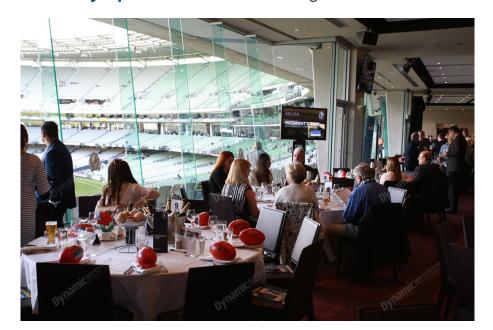

#### Olympic Room - The AFL's most renowned dining experience

A unique offering from the home team, the Olympic Room is the MCG's premiere dining facility.

Featuring a floor to ceiling glass frontage, it offers restaurant style dining, entertainment and is the pefect networking environment.

#### The Olympic Room includes:

- Private Tables of 10. Groups less than 10 will be placed on a shared table.
- Premium Level 2 reserved seating
- · Gourmet dining experience
- · Premium wines, beer and soft drinks
- Half time afternoon tea/supper
- · Live entertainment and guest speakers

## Things to keep in mind:

The room can hold up to 500 people. Some tables are located well away from the window facing over the ground. Some tables overlook the outside of the MCG.