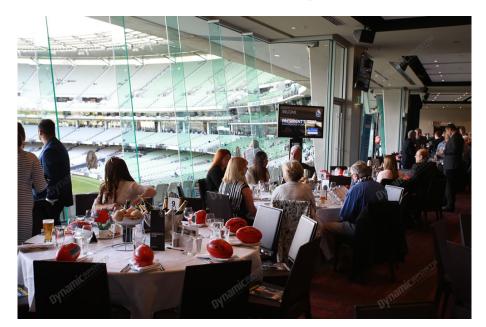

#### Olympic Room - The AFL's most renowned dining experience

A unique offering from the home team, the Olympic Room is the MCG's premiere dining facility.

Featuring a floor to ceiling glass frontage, it offers restaurant style dining, entertainment and is the pefect networking environment.

## The Olympic Room includes:

- Private Tables of 10. Groups less than 10 will be placed on a shared table.
- Premium Level 2 reserved seating
- Gourmet dining experience
- Premium wines, beer and soft drinks
- Half time afternoon tea/supper
- · Live entertainment and guest speakers

## Things to keep in mind:

The room can hold up to 500 people. Some tables are located well away from the window facing over the ground. Some tables overlook the outside of the MCG.