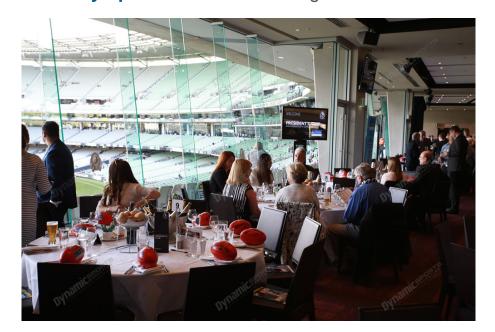

#### Olympic Room - The AFL's most renowned dining experience

A unique offering from the home team, the Olympic Room is the MCG's premiere dining facility.

Featuring a floor to ceiling glass frontage, it offers restaurant style dining, entertainment and is the pefect networking environment.

#### The Olympic Room includes:

- Private Tables of 10. Groups less than 10 will be placed on a shared table.
- Premium Level 2 reserved seating
- · Gourmet dining experience
- · Premium wines, beer and soft drinks
- Half time afternoon tea/supper
- · Live entertainment and guest speakers

## Things to keep in mind:

The room can hold up to 500 people. Some tables are located well away from the window facing over the ground. Some tables overlook the outside of the MCG.