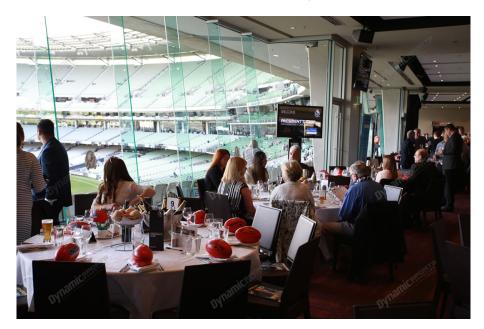

#### Olympic Room - The AFL's most renowned dining experience

A unique offering from the home team, the Olympic Room is the MCG's premiere dining facility.

Featuring a floor to ceiling glass frontage, it offers restaurant style dining, entertainment and is the pefect networking environment.

## The Olympic Room includes:

- Private Tables of 10. Groups less than 10 will be placed on a shared table.
- Premium Level 2 reserved seating
- Gourmet dining experience
- Premium wines, beer and soft drinks
- Half time afternoon tea/supper
- Live entertainment and guest speakers

## Things to keep in mind:

The room can hold up to 500 people. Some tables are located well away from the window facing over the ground. Some tables overlook the outside of the MCG.