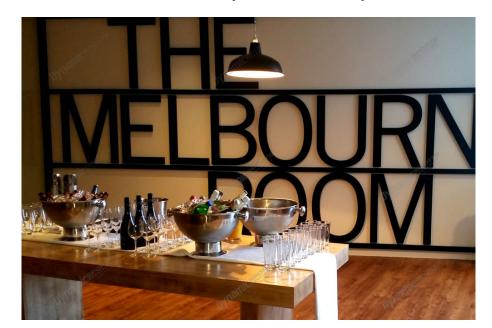

## The Melbourne Room (Exclusive Use) Affordable dining option

Call for availability

Total Spend for 50 guests

\$20,750 + GST\*

\*Prices may vary depending on inventory levels, locations, menu selections and timeframes.

## **Package Inclusions**

Private Facility

for your group

Experience, year-round action at the MCG from the comfort of the exclusive Melbourne Room. Create your own atmosphere in the newly designed and renovated space that features an iconic mural of the MCG.

Reserved Grandstand

Seating (outside)

Located on Level 3 in the Great Southern Stand. The Melbourne Room can cater for private dinners, cocktail style events.

To host a group exclusively in this space, you must book for a minimum of 50 guests.

## **Melbourne Room Package inclusions:**

Reserved Corporate Seating in P16 (refer map attached)

- A Delicious three course meal
- Beer, Wine and Soft Drinks Served throughout (Spirits not included)

- Half time supper
- AFL records
- High profile MC and Guest Speaker (additional costs apply)
- Audio Visual Microphone, PC, Projector Screen and Large Flat Screen TV perfect for conducting presentations or awards etc