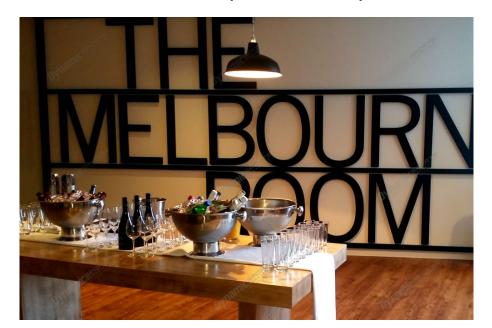

## **Package Inclusions**

Experience, year-round action at the MCG from the comfort of the exclusive Melbourne Room. Create your own atmosphere in the newly designed and renovated space that features an iconic mural of the MCG.

Located on Level 3 in the Great Southern Stand. The Melbourne Room can cater for private dinners, cocktail style events.

To host a group exclusively in this space, you must book for a minimum of 50 guests.

## **Melbourne Room Package inclusions:**

Reserved Corporate Seating in P16 (refer map attached)

- A Delicious three course meal
- Beer, Wine and Soft Drinks Served throughout (Spirits not included)

- Half time supper
- AFL records
- High profile MC and Guest Speaker (additional costs apply)
- Audio Visual Microphone, PC, Projector Screen and Large Flat Screen TV perfect for conducting presentations or awards etc