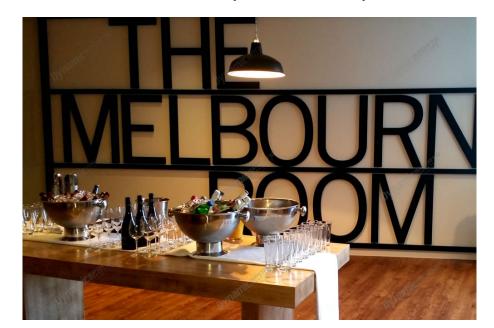

## The Melbourne Room (Exclusive Use) Affordable dining option

Available

Total Spend for 50 guests

\$20,750 + GST\*

\*Prices may vary depending on inventory levels, locations, menu selections and timeframes.

## **Package Inclusions**

Experience, year-round action at the MCG from the comfort of the exclusive Melbourne Room. Create your own atmosphere in the newly designed and renovated space that features an iconic mural of the MCG.

Located on Level 3 in the Great Southern Stand. The Melbourne Room can cater for private dinners, cocktail style events.

To host a group exclusively in this space, you must book for a minimum of 50 guests.