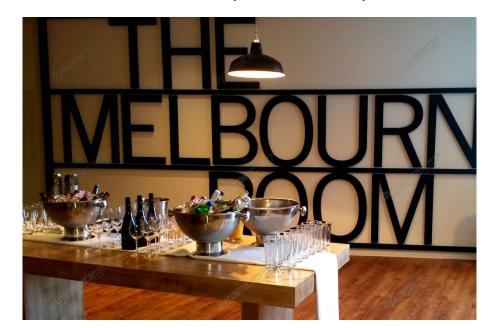

## **Package Inclusions**

Experience, year-round action at the MCG from the comfort of the exclusive Melbourne Room. Create your own atmosphere in the newly designed and renovated space that features an iconic mural of the MCG.

Located on Level 3 in the Great Southern Stand. The Melbourne Room can cater for private dinners, cocktail style events.

To host a group exclusively in this space, you must book for a minimum of 50 guests.