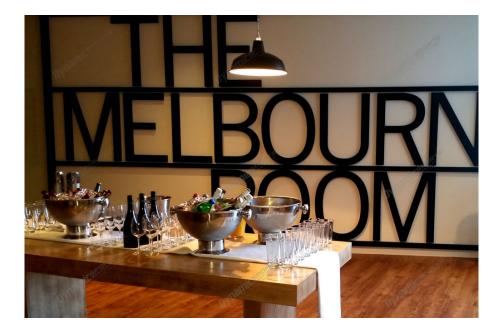

## **Package Inclusions**

Experience, year-round action at the MCG from the comfort of the exclusive Melbourne Room. Create your own atmosphere in the newly designed and renovated space that features an iconic mural of the MCG.

Located on Level 3 in the Great Southern Stand. The Melbourne Room can cater for private dinners, cocktail style events.

To host a group exclusively in this space, you must book for a minimum of 50 guests.