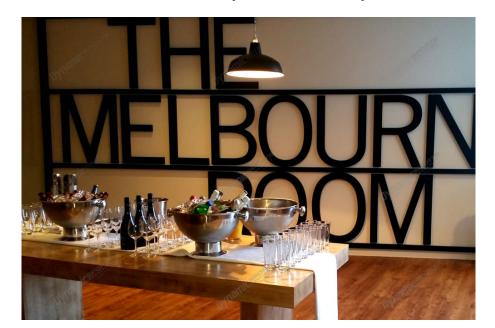

## **Package Inclusions**

Experience, year-round action at the MCG from the comfort of the exclusive Melbourne Room. Create your own atmosphere in the newly designed and renovated space that features an iconic mural of the MCG.

Located on Level 3 in the Great Southern Stand. The Melbourne Room can cater for private dinners, cocktail style events.

To host a group exclusively in this space, you must book for a minimum of 50 guests.