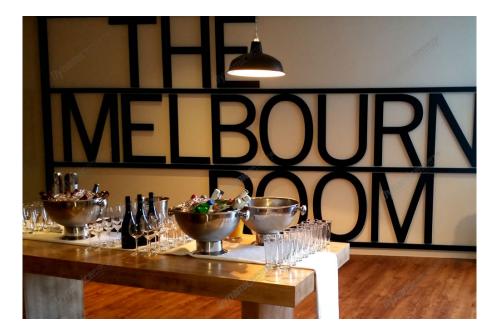

## **Package Inclusions**

Experience, year-round action at the MCG from the comfort of the exclusive Melbourne Room. Create your own atmosphere in the newly designed and renovated space that features an iconic mural of the MCG.

Located on Level 3 in the Great Southern Stand. The Melbourne Room can cater for private dinners, cocktail style events.

To host a group exclusively in this space, you must book for a minimum of 50 guests.