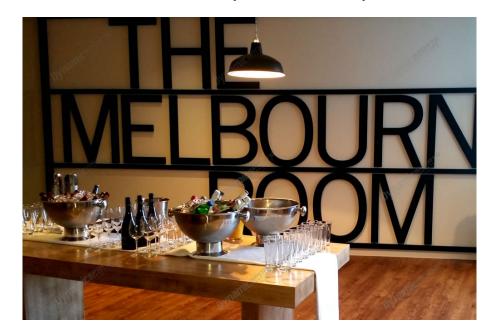

## **Package Inclusions**

Experience, year-round action at the MCG from the comfort of the exclusive Melbourne Room. Create your own atmosphere in the newly designed and renovated space that features an iconic mural of the MCG.

Located on Level 3 in the Great Southern Stand. The Melbourne Room can cater for private dinners, cocktail style events.

To host a group exclusively in this space, you must book for a minimum of 50 guests.