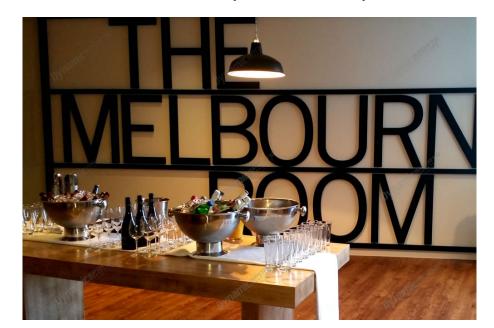

## **Package Inclusions**

Experience, year-round action at the MCG from the comfort of the exclusive Melbourne Room. Create your own atmosphere in the newly designed and renovated space that features an iconic mural of the MCG.

Located on Level 3 in the Great Southern Stand. The Melbourne Room can cater for private dinners, cocktail style events.

To host a group exclusively in this space, you must book for a minimum of 50 guests.

## **Melbourne Room Package inclusions:**

Reserved Corporate Seating in P16 (refer map attached)

- A Delicious three course meal
- Beer, Wine and Soft Drinks Served throughout (Spirits not included)

- Half time supper
- AFL records
- High profile MC and Guest Speaker (additional costs apply)
- Audio Visual Microphone, PC, Projector Screen and Large Flat Screen TV perfect for conducting presentations or awards etc