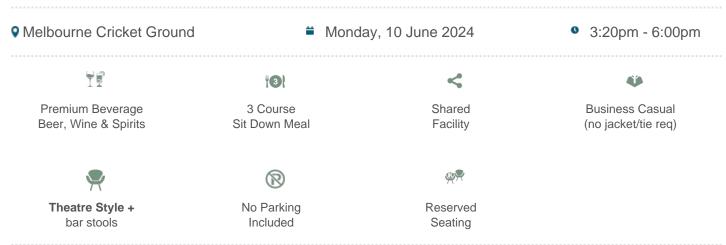

## **Collingwood vs Melbourne**

\$510pp + GST\*

### **Nissan Lounge Package Inclusions**

- Your own table of 8 in the Nissan Lounge with company signage.
- A premium sit down pre match lunch or dinner dining experience
- Beverage package including beer, spirits, wine and softdrink (cellared wines, champagnes such as Moet and Chandon can be purchased at additional cost).

#### Investment and how to book:

Price is \$510pp excluding GST and bookings are for 8 guests (\$4,080 ex GST).

To make a booking, please contact us or call 1300 660 509