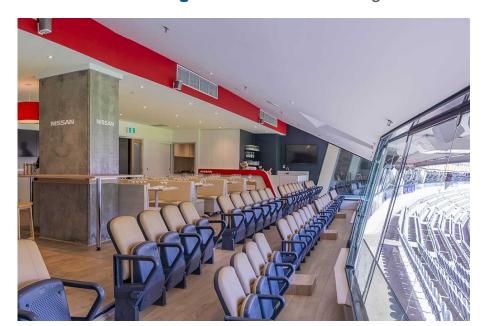

## Nissan Lounge, MCG

The Nissan Lounge is the newest hospitality offering at the MCG.

This sophisticated Suite is available for the 2024 footy season and summer of cricket. Featuring sweeping views across the playing surface, 6 tables holding 8 guests each, a reserved arm chair style seat and a premium food and beverage menu, this facility is perfect for entertaining your valued clients, or enjoying a game in style with family and friends.

It's perfect for smaller bookings when you don't need 12 guests, the smallest Suite size at the MCG. Or if you are looking to take a large group, the facility can be booked for 32 guests for non-blockbuster matches, or 48 for the big games.