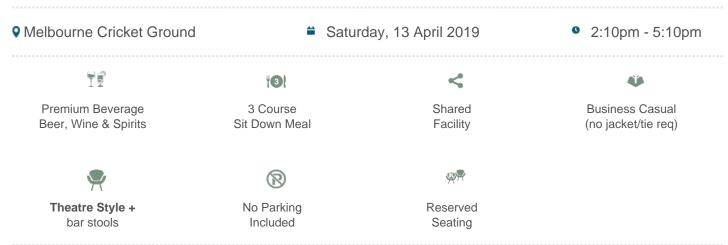

#### **Essendon vs Brisbane Lions**

\$510pp + GST\*

### **Nissan Lounge Package Inclusions**

- Your own table of 8 in the Nissan Lounge with company signage.
- A premium sit down pre match lunch or dinner dining experience
- Beverage package including beer, spirits, wine and softdrink (cellared wines, champagnes such as Moet and Chandon can be purchased at additional cost).

#### Investment and how to book:

Price is \$510pp excluding GST and bookings are for 8 guests (\$4,080 ex GST).

To make a booking, please contact us or call 1300 660 509