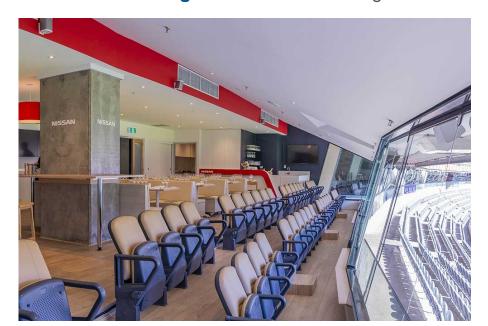

### Nissan Lounge, MCG

The Nissan Lounge is the newest hospitality offering at the MCG.

This sophisticated Suite is available for the 2024 footy season and summer of cricket. Featuring sweeping views across the playing surface, 6 tables holding 8 guests each, a reserved arm chair style seat and a premium food and beverage menu, this facility is perfect for entertaining your valued clients, or enjoying a game in style with family and friends.

### **Nissan Lounge Package Inclusions**

- Your own table of 8 in the Nissan Lounge with company signage.
- A premium sit down pre match lunch or dinner dining experience
- Beverage package including beer, spirits, wine and softdrink (cellared wines, champagnes such as Moet and Chandon can be purchased at additional cost).