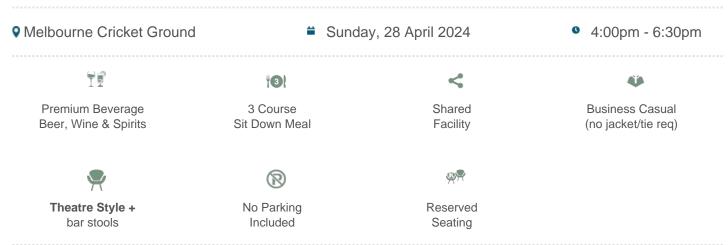

### **Hawthorn vs Sydney Swans**

\$510pp + GST\*

### **Nissan Lounge Package Inclusions**

- Your own table of 8 in the Nissan Lounge with company signage.
- A premium sit down pre match lunch or dinner dining experience
- Beverage package including beer, spirits, wine and softdrink (cellared wines, champagnes such as Moet and Chandon can be purchased at additional cost).

#### Investment and how to book:

Price is \$510pp excluding GST and bookings are for 8 guests (\$4,080 ex GST).

To make a booking, please contact us or call 1300 660 509