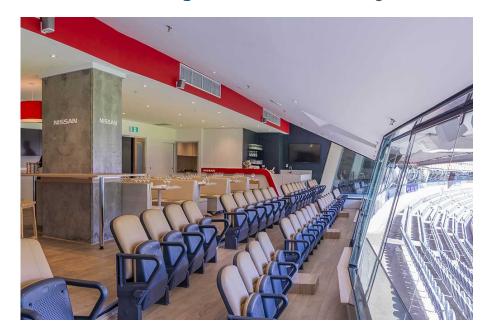

## Nissan Lounge, MCG

The Nissan Lounge is the newest hospitality offering at the MCG.

This sophisticated Suite is available for the 2024 footy season and summer of cricket. Featuring sweeping views across the playing surface, 6 tables holding 8 guests each, a reserved arm chair style seat and a premium food and beverage menu, this facility is perfect for entertaining your valued clients, or enjoying a game in style with family and friends.

It's perfect for smaller bookings when you don't need 12 guests, the smallest Suite size at the MCG. Or if you are looking to take a large group, the facility can be booked for 32 guests for non-blockbuster matches, or 48 for the big games.