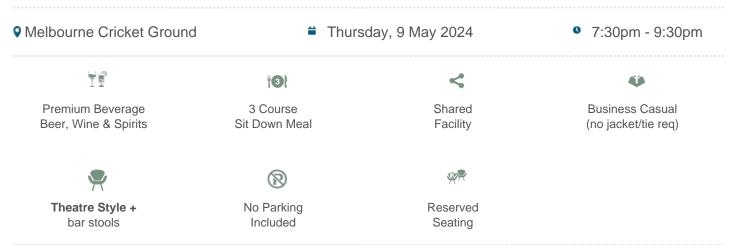

#### **Carlton vs Melbourne**

\$510pp + GST\*

### **Nissan Lounge Package Inclusions**

- Your own table of 8 in the Nissan Lounge with company signage.
- A premium sit down pre match lunch or dinner dining experience
- Beverage package including beer, spirits, wine and softdrink (cellared wines, champagnes such as Moet and Chandon can be purchased at additional cost).

#### Investment and how to book:

Price is \$510pp excluding GST and bookings are for 8 guests (\$4,080 ex GST).

To make a booking, please contact us or call 1300 660 509