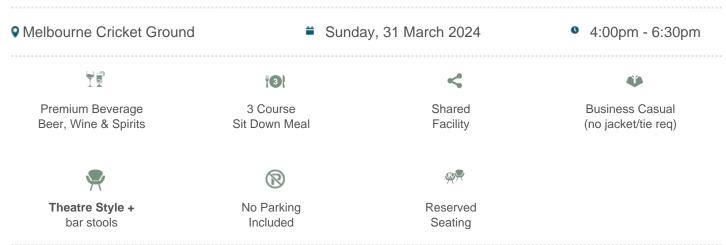

### **Richmond vs Sydney Swans**

\$510pp + GST\*

#### **Nissan Lounge Package Inclusions**

- Your own table of 8 in the Nissan Lounge with company signage.
- A premium sit down pre match lunch or dinner dining experience
- Beverage package including beer, spirits, wine and softdrink (cellared wines, champagnes such as Moet and Chandon can be purchased at additional cost).

#### Investment and how to book:

Price is \$510pp excluding GST and bookings are for 8 guests (\$4,080 ex GST).

To make a booking, please contact us or call 1300 660 509