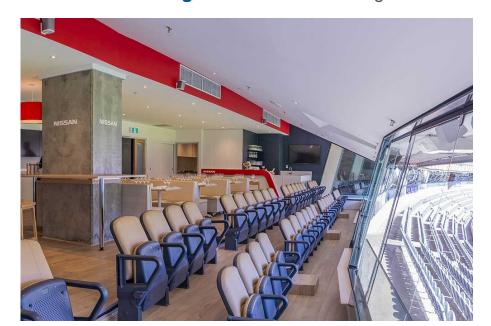

#### Nissan Lounge, MCG

The Nissan Lounge is the newest hospitality offering at the MCG.

This sophisticated Suite is available for the 2024 footy season and summer of cricket. Featuring sweeping views across the playing surface, 6 tables holding 8 guests each, a reserved arm chair style seat and a premium food and beverage menu, this facility is perfect for entertaining your valued clients, or enjoying a game in style with family and friends.

It's perfect for smaller bookings when you don't need 12 guests, the smallest Suite size at the MCG. Or if you are looking to take a large group, the facility can be booked for 32 guests for non-blockbuster matches, or 48 for the big games.