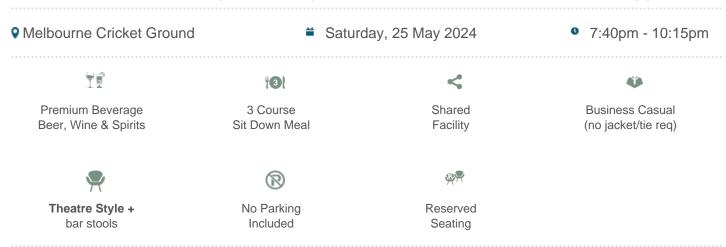

### **Richmond vs Essendon (Dreamtime)**

\$695pp + GST\*

### **Nissan Lounge Package Inclusions**

- Your own table of 8 in the Nissan Lounge with company signage.
- A premium sit down pre match lunch or dinner dining experience
- Beverage package including beer, spirits, wine and softdrink (cellared wines, champagnes such as Moet and Chandon can be purchased at additional cost).

#### Investment and how to book:

Price is \$510pp excluding GST and bookings are for 8 guests (\$4,080 ex GST).

To make a booking, please contact us or call 1300 660 509