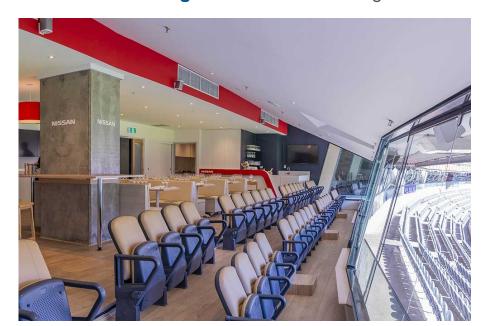

# Nissan Lounge, MCG

The Nissan Lounge is the newest hospitality offering at the MCG.

This sophisticated Suite is available for the 2024 footy season and summer of cricket. Featuring sweeping views across the playing surface, 6 tables holding 8 guests each, a reserved arm chair style seat and a premium food and beverage menu, this facility is perfect for entertaining your valued clients, or enjoying a game in style with family and friends.

It's perfect for smaller bookings when you don't need 12 guests, the smallest Suite size at the MCG. Or if you are looking to take a large group, the facility can be booked for 32 guests for non-blockbuster matches, or 48 for the big games.

### **Nissan Lounge Package Inclusions**

- Your own table of 8 in the Nissan Lounge with company signage.
- A premium sit down pre match lunch or dinner dining experience
- Beverage package including beer, spirits, wine and softdrink (cellared wines, champagnes such as Moet and Chandon can be purchased at additional cost).