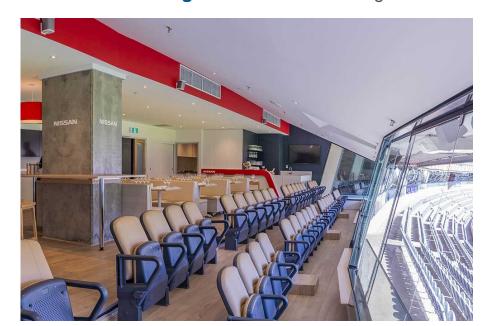

## Nissan Lounge, MCG

The Nissan Lounge is the newest hospitality offering at the MCG.

This sophisticated Suite is available for the 2024 footy season and summer of cricket. Featuring sweeping views across the playing surface, 6 tables holding 8 guests each, a reserved arm chair style seat and a premium food and beverage menu, this facility is perfect for entertaining your valued clients, or enjoying a game in style with family and friends.

It's perfect for smaller bookings when you don't need 12 guests, the smallest Suite size at the MCG. Or if you are looking to take a large group, the facility can be booked for 32 guests for non-blockbuster matches, or 48 for the big games.