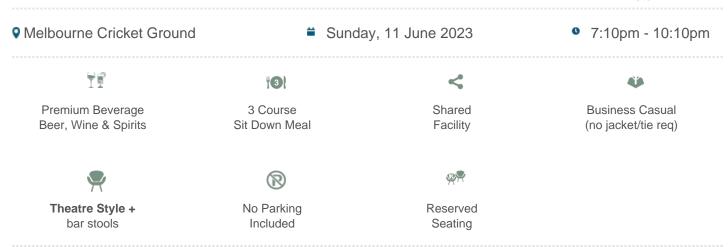

### **Carlton vs Essendon**

\$510pp + GST\*

### **Nissan Lounge Package Inclusions**

- Your own table of 8 in the Nissan Lounge with company signage.
- A premium sit down pre match lunch or dinner dining experience
- Beverage package including beer, spirits, wine and softdrink (cellared wines, champagnes such as Moet and Chandon can be purchased at additional cost).

#### Investment and how to book:

Price is \$510pp excluding GST and bookings are for 8 guests (\$4,080 ex GST).

To make a booking, please contact us or call 1300 660 509