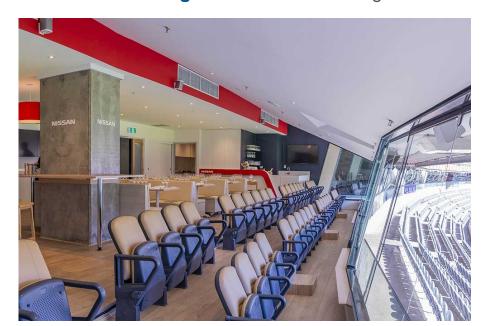

### Nissan Lounge, MCG

The Nissan Lounge is the newest hospitality offering at the MCG.

This sophisticated Suite is available for the 2024 footy season and summer of cricket. Featuring sweeping views across the playing surface, 6 tables holding 8 guests each, a reserved arm chair style seat and a premium food and beverage menu, this facility is perfect for entertaining your valued clients, or enjoying a game in style with family and friends.

It's perfect for smaller bookings when you don't need 12 guests, the smallest Suite size at the MCG. Or if you are looking to take a large group, the facility can be booked for 32 guests for non-blockbuster matches, or 48 for the big games.

#### **Nissan Lounge Package Inclusions**

- Your own table of 8 in the Nissan Lounge with company signage.
- A premium sit down pre match lunch or dinner dining experience
- Beverage package including beer, spirits, wine and softdrink (cellared wines, champagnes such as Moet and Chandon can be purchased at additional cost).