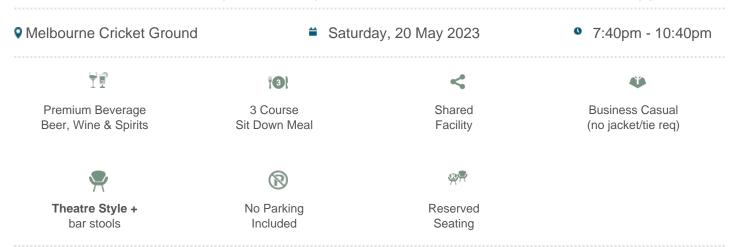

# **Essendon vs Richmond (Dreamtime)**

\$695pp + GST\*

#### **Nissan Lounge Package Inclusions**

- Your own table of 8 in the Nissan Lounge with company signage.
- A premium sit down pre match lunch or dinner dining experience
- Beverage package including beer, spirits, wine and softdrink (cellared wines, champagnes such as Moet and Chandon can be purchased at additional cost).

#### Investment and how to book:

Price is \$510pp excluding GST and bookings are for 8 guests (\$4,080 ex GST).

To make a booking, please contact us or call 1300 660 509