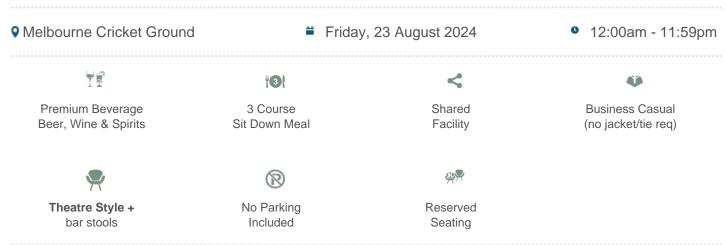

## **Melbourne vs Collingwood**

\$510pp + GST\*

### **Nissan Lounge Package Inclusions**

- Your own table of 8 in the Nissan Lounge with company signage.
- A premium sit down pre match lunch or dinner dining experience
- Beverage package including beer, spirits, wine and softdrink (cellared wines, champagnes such as Moet and Chandon can be purchased at additional cost).

#### Investment and how to book:

Price is \$510pp excluding GST and bookings are for 8 guests (\$4,080 ex GST).

To make a booking, please contact us or call 1300 660 509