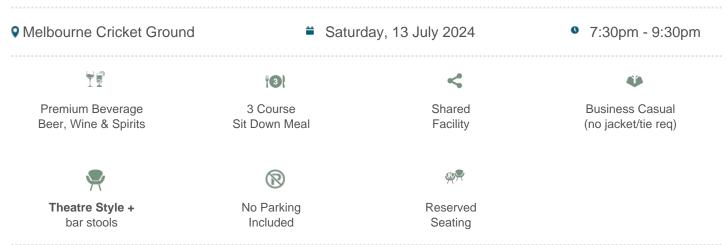

#### **Nissan Lounge Package Inclusions**

- Your own table of 8 in the Nissan Lounge with company signage.
- A premium sit down pre match lunch or dinner dining experience
- Beverage package including beer, spirits, wine and softdrink (cellared wines, champagnes such as Moet and Chandon can be purchased at additional cost).

#### Investment and how to book:

Price is \$510pp excluding GST and bookings are for 8 guests (\$4,080 ex GST).

To make a booking, please contact us or call 1300 660 509