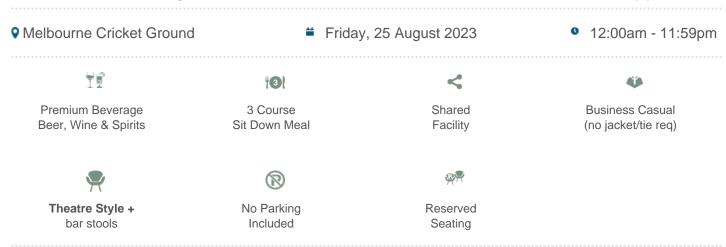

#### **Nissan Lounge Package Inclusions**

- Your own table of 8 in the Nissan Lounge with company signage.
- A premium sit down pre match lunch or dinner dining experience
- Beverage package including beer, spirits, wine and softdrink (cellared wines, champagnes such as Moet and Chandon can be purchased at additional cost).

#### Investment and how to book:

Price is \$510pp excluding GST and bookings are for 8 guests (\$4,080 ex GST).

To make a booking, please contact us or call 1300 660 509