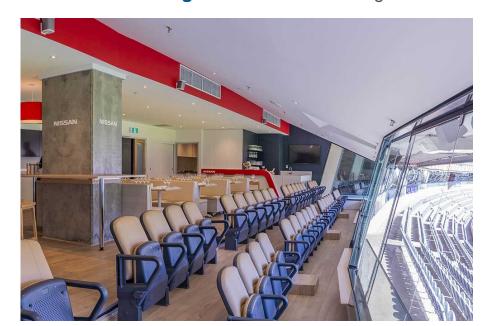

## Nissan Lounge, MCG

The Nissan Lounge is the newest hospitality offering at the MCG.

This sophisticated Suite is available for the 2024 footy season and summer of cricket. Featuring sweeping views across the playing surface, 6 tables holding 8 guests each, a reserved arm chair style seat and a premium food and beverage menu, this facility is perfect for entertaining your valued clients, or enjoying a game in style with family and friends.

It's perfect for smaller bookings when you don't need 12 guests, the smallest Suite size at the MCG. Or if you are looking to take a large group, the facility can be booked for 32 guests for non-blockbuster matches, or 48 for the big games.

#### **Nissan Lounge Package Inclusions**

- Your own table of 8 in the Nissan Lounge with company signage.
- A premium sit down pre match lunch or dinner dining experience
- Beverage package including beer, spirits, wine and softdrink (cellared wines, champagnes such as Moet and Chandon can be purchased at additional cost).