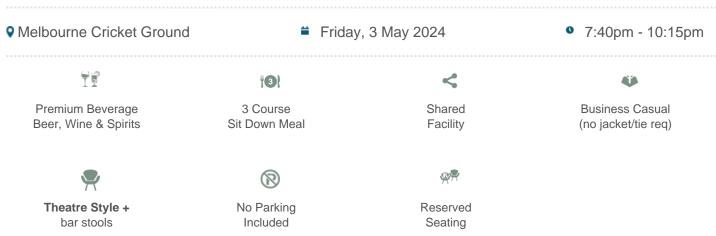

## **Carlton vs Collingwood**

\$895pp + GST\*

#### **Nissan Lounge Package Inclusions**

- Your own table of 8 in the Nissan Lounge with company signage.
- A premium sit down pre match lunch or dinner dining experience
- Beverage package including beer, spirits, wine and softdrink (cellared wines, champagnes such as Moet and Chandon can be purchased at additional cost).

#### Investment and how to book:

Price is \$510pp excluding GST and bookings are for 8 guests (\$4,080 ex GST).

To make a booking, please contact us or call 1300 660 509