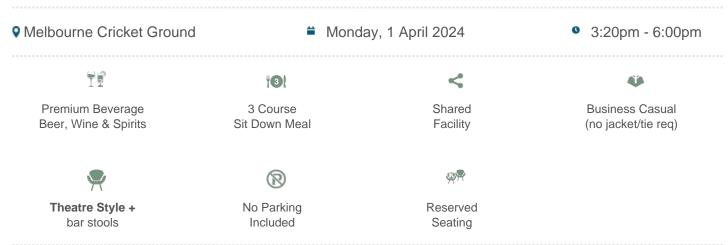

### **Hawthorn vs Geelong**

\$510pp + GST\*

### **Nissan Lounge Package Inclusions**

- Your own table of 8 in the Nissan Lounge with company signage.
- A premium sit down pre match lunch or dinner dining experience
- Beverage package including beer, spirits, wine and softdrink (cellared wines, champagnes such as Moet and Chandon can be purchased at additional cost).

#### Investment and how to book:

Price is \$510pp excluding GST and bookings are for 8 guests (\$4,080 ex GST).

To make a booking, please contact us or call 1300 660 509