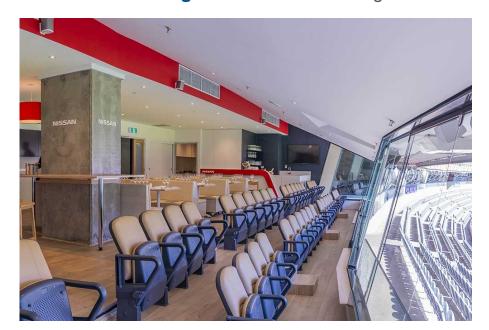

# Nissan Lounge, MCG

The Nissan Lounge is the newest hospitality offering at the MCG.

This sophisticated Suite is available for the 2024 footy season and summer of cricket. Featuring sweeping views across the playing surface, 6 tables holding 8 guests each, a reserved arm chair style seat and a premium food and beverage menu, this facility is perfect for entertaining your valued clients, or enjoying a game in style with family and friends.

It's perfect for smaller bookings when you don't need 12 guests, the smallest Suite size at the MCG. Or if you are looking to take a large group, the facility can be booked for 32 guests for non-blockbuster matches, or 48 for the big games.

### **Nissan Lounge Package Inclusions**

- Your own table of 8 in the Nissan Lounge with company signage.
- A premium sit down pre match lunch or dinner dining experience
- Beverage package including beer, spirits, wine and softdrink (cellared wines, champagnes such as Moet and Chandon can be purchased at additional cost).