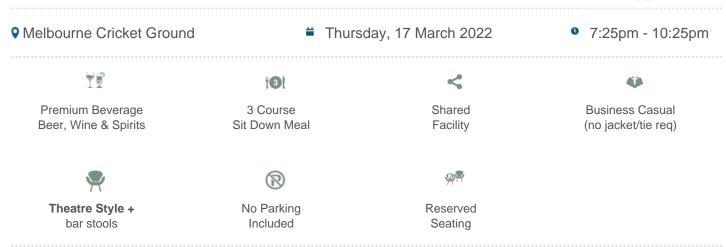

### **Richmond vs Carlton**

\$495pp + GST\*

## **Nissan Lounge Package Inclusions**

- Your own table of 8 in the Nissan Lounge with company signage.
- A premium sit down pre match lunch or dinner dining experience
- Beverage package including beer, spirits, wine and softdrink (cellared wines, champagnes such as Moet and Chandon can be purchased at additional cost).