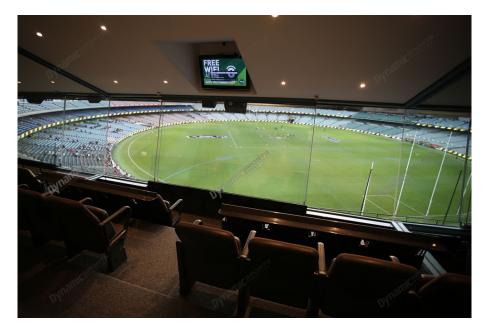

# **Package Inclusions**

An 18 seater Tottenham Hotspur vs Newcastle United Corporate Box at the MCG is the ultimate corporate entertainment facility. Location all around the ground, these facilities offer privacy and luxury, the perfect way to enjoy a game in style with clients, or in the company of friends and family.

Each MCG Corporate Box features lounge style seating, a fully inclusive open bar\*, premium food menus, a steward to look after your guests, the ability to close the large sliding glass windows and private bathrooms.

### **MCG Corporate Box inclusions**

- 18 corporate box tickets for entry into the MCG then to the Corporate entrance for Tottenham Hotspur vs Newcastle United
- A premium lunch or dinner buffet or grazing menu (depending on package purchased/time of game)
- A dedicated staff member to serve you and your guests from the bar and kitchen
- Fully open bar serving premium beers, a selection of red, white and sparkling wines and soft drinks. \*Addtional items such as spirits, Champagne and cellared wines available for purchase on the day