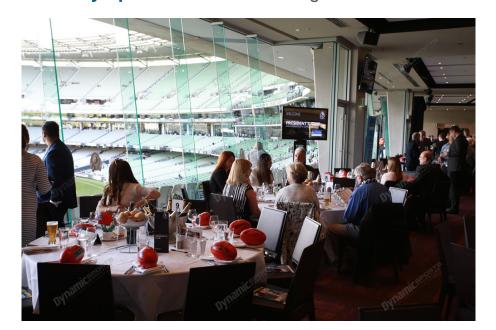

#### Olympic Room - The AFL's most renowned dining experience

A unique offering from the home team, the Olympic Room is the MCG's premiere dining facility.

Featuring a floor to ceiling glass frontage, it offers restaurant style dining, entertainment and is the pefect networking environment.

#### The Olympic Room includes:

- Private Tables of 10. Groups less than 10 will be placed on a shared table.
- Premium Level 2 reserved seating
- · Gourmet dining experience
- · Premium wines, beer and soft drinks
- Half time afternoon tea/supper
- · Live entertainment and guest speakers

## Things to keep in mind:

The room can hold up to 500 people. Some tables are located well away from the window facing over the ground. Some tables overlook the outside of the MCG.