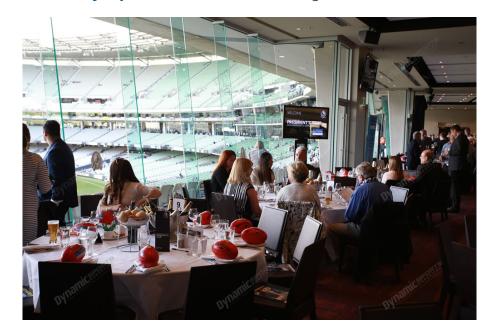

#### Olympic Room - The AFL's most renowned dining experience

A unique offering from the home team, the Olympic Room is the MCG's premiere dining facility.

Featuring a floor to ceiling glass frontage, it offers restaurant style dining, entertainment and is the pefect networking environment.

### The Olympic Room includes:

- Private Tables of 10. Groups less than 10 will be placed on a shared table.
- · Premium Level 2 reserved seating
- Gourmet dining experience
- Premium wines, beer, spirits and soft drinks
- Half time afternoon tea/supper
- · Live entertainment and guest speakers

# Things to keep in mind:

The room can hold up to 500 people. Some tables are located well away from the window facing over the ground. Some tables overlook the outside of the MCG.