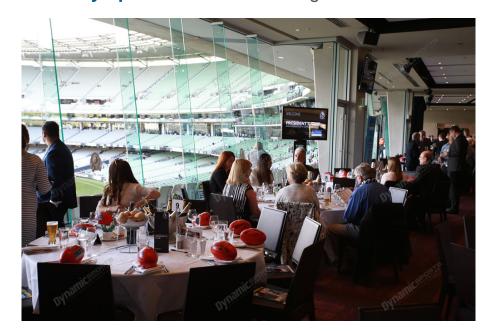

#### Olympic Room - The AFL's most renowned dining experience

A unique offering from the home team, the Olympic Room is the MCG's premiere dining facility.

Featuring a floor to ceiling glass frontage, it offers restaurant style dining, entertainment and is the pefect networking environment.

### The Olympic Room includes:

- Private Tables of 10. Groups less than 10 will be placed on a shared table.
- · Premium Level 2 reserved seating
- Gourmet dining experience
- Premium wines, beer, spirits and soft drinks
- Half time afternoon tea/supper
- Live entertainment and guest speakers