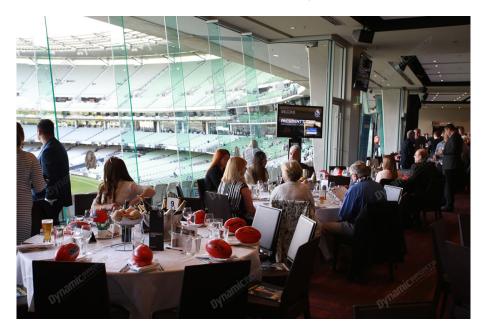

#### Olympic Room - The AFL's most renowned dining experience

A unique offering from the home team, the Olympic Room is the MCG's premiere dining facility.

Featuring a floor to ceiling glass frontage, it offers restaurant style dining, entertainment and is the pefect networking environment.

## The Olympic Room includes:

- Private Tables of 10. Groups less than 10 will be placed on a shared table.
- Premium Level 2 reserved seating
- Gourmet dining experience
- Premium wines, beer and soft drinks
- Half time afternoon tea/supper
- Live entertainment and guest speakers

## Things to keep in mind:

The room can hold up to 500 people. Some tables are located well away from the window facing over the ground. Some tables overlook the outside of the MCG.