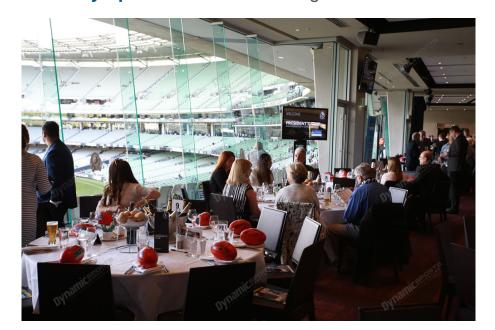

#### Olympic Room - The AFL's most renowned dining experience

A unique offering from the home team, the Olympic Room is the MCG's premiere dining facility.

Featuring a floor to ceiling glass frontage, it offers restaurant style dining, entertainment and is the pefect networking environment.

### The Olympic Room includes:

- Private Tables of 10. Groups less than 10 will be placed on a shared table.
- · Premium Level 2 reserved seating
- Gourmet dining experience
- Premium wines, beer, spirits and soft drinks
- Half time afternoon tea/supper
- Live entertainment and guest speakers

# Things to keep in mind:

The room can hold up to 500 people. Some tables are located well away from the window facing over the ground. Some tables overlook the outside of the MCG.