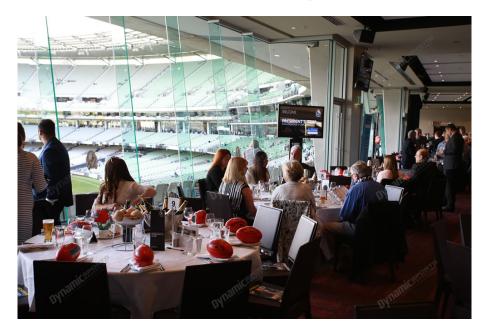

#### Olympic Room - The AFL's most renowned dining experience

A unique offering from the home team, the Olympic Room is the MCG's premiere dining facility.

Featuring a floor to ceiling glass frontage, it offers restaurant style dining, entertainment and is the pefect networking environment.

## The Olympic Room includes:

- Private Tables of 10. Groups less than 10 will be placed on a shared table.
- Premium Level 2 reserved seating
- Gourmet dining experience
- Premium wines, beer, spirits and soft drinks
- Half time afternoon tea/supper
- · Live entertainment and guest speakers

## Things to keep in mind:

The room can hold up to 500 people. Some tables are located well away from the window facing over the ground. Some tables overlook the outside of the MCG.