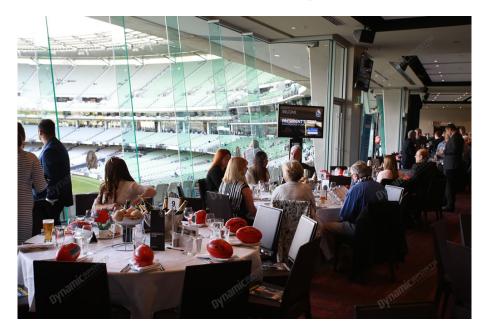

#### Olympic Room - The AFL's most renowned dining experience

A unique offering from the home team, the Olympic Room is the MCG's premiere dining facility.

Featuring a floor to ceiling glass frontage, it offers restaurant style dining, entertainment and is the pefect networking environment.

## The Olympic Room includes:

- Private Tables of 10. Groups less than 10 will be placed on a shared table.
- Premium Level 2 reserved seating
- Gourmet dining experience
- Premium wines, beer, spirits and soft drinks
- Half time afternoon tea/supper
- · Live entertainment and guest speakers

### Things to keep in mind:

The room can hold up to 500 people. Some tables are located well away from the window facing over the ground. Some tables overlook the outside of the MCG.