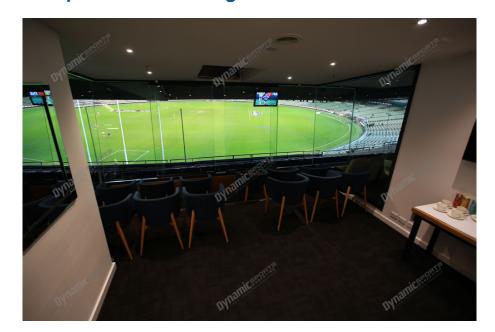

## **Package Inclusions**

MCG Corporate Boxes for Super Blockbusters are the ultimate corporate entertainment facility. Location all around the ground, these facilities offer privacy and luxury, the perfect way to enjoy a game in style with clients, or in the company of friends and family.

Each MCG Corporate Box features lounge style seating, a fully inclusive open bar\*, premium food menus, a steward to look after your guests, the ability to close the large sliding glass windows and private bathrooms.

## **MCG Corporate Box inclusions**

- 12 corporate box tickets for entry into the MCG then to the Corporate entrance
- A premium lunch or dinner buffet or grazing menu (depending on package purchased/time of game)
- A dedicated staff member to serve you and your guests from the bar and kitchen
- Fully open bar serving premium beers, a selection of red, white and sparkling wines and softdrinks. \*Addtional items such as spirits, Champagne and cellared wines available for purchase on the day

- Full ticketing management including customised itineraries with your company logo, individual ticket wallets and catering coordination by DSM
- Television monitor in the suite showing live coverage and replays.
- 2 x Car Parking passes underneath or directly next to the MCG
- Official match programs for each event e..g AFL Record for AFL games
- Catering management in attendance throughout the evening